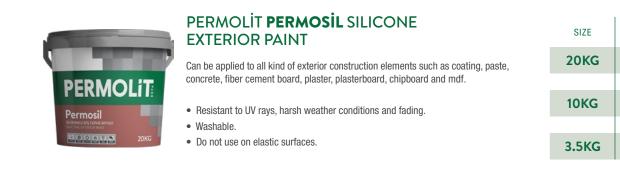

#### PERMOLİT **PERMO AKRİL** EXTERIOR PAINT

Water-based, acrylic emulsion based, decorative colours, matt, top-coat exterior paint.

• High UV resistance with acrylic formulation, resistant to harsh atmosphere condition, does not pale over time and allows the surfaces to breath.

- Adheres surfaces perfectly.
- Protects the applied surfaces against sun, moisture and wear-out effects of external environments.
- · Should not be used on elastic surfaces.

| SIZE  | PACKAGE |
|-------|---------|
| 20KG  | 1       |
|       |         |
| 10KG  | 1       |
|       |         |
| 3.5KG | 2       |