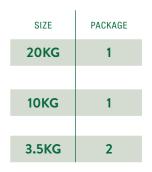

# PERMOPLUS SIZE PACKAGE Accent of the surfaces perfectly to all kinds of surfaces, has high covering power. 20KG 1 Des not crack, blister or spill. 10KG 1 Allows the wall to breathe with its inhaling feature. 10KG 1 Adds a matt decorative appearance to the surfaces to which it is applied. It is an odourless and does not pale over time. 3.5KG 2