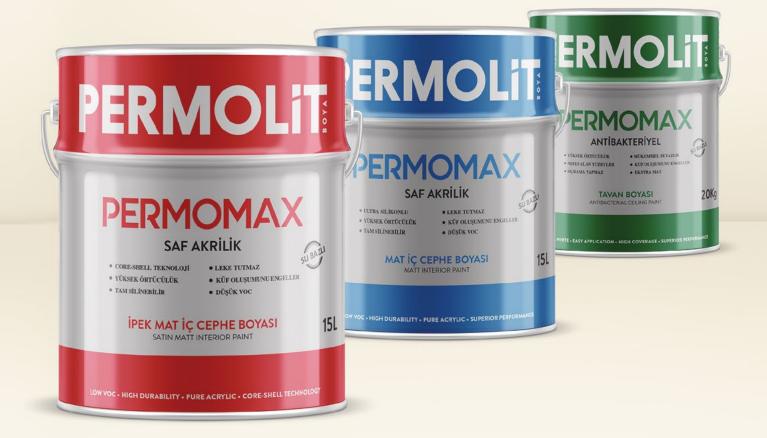

OD PROTECTION**

| 62 | PERMOLİT <b>PERMOVERNİK</b><br>VARNISH BASED WOOD FINISH | 48 |
|----|----------------------------------------------------------|----|
| 63 | PERMOLİT <b>PERMOYAT</b><br>YACHT VARNISH (GLOSS)        | 48 |
| 64 | PERMOLİT <b>PERMOCİLA</b>                                | 48 |
| 65 | PERMOLİT WOOD REPAIR PASTE                               | 48 |
| 66 | PERMOLİT <b>PERMOSEL</b>                                 | 49 |
| 67 | PERMOLİT <b>PERMOSEL</b>                                 | 49 |
| 68 | PERMOLİT <b>PERMOSEL</b>                                 | 49 |
| 69 | PERMOLİT <b>PERMOKORUR</b>                               | 49 |

#### **SPRAY PAINT**

| 70 | AKÇALI SPRAY PAINT | 50 |
|----|--------------------|----|
| 71 | REFEREE SPRAY      | 51 |







## PERMOMAX











#### WATER-BASED INTERIOR PAINT









#### Follow us 🛛 🗗 permolitboya 🕥 permolitboya 🎔 permolitboya 🕞 permolitboyatv

## PERMOLIT

#### WATER-BASED INTERIOR PAINT



#### PERMOLİT **DUVART** PEARLESCENT INTERIOR PAINT

Is a water-based, acrylic emulsion based, semi-matt, pearlescent look decorative topcoat interior paint that gives pearl texture to the surfaces. Can be applied to all kind of interior construction elements such as coating, paste, concrete, fiber cement board, plaster, plasterboard, chipboard and mdf.

- It has multiple light reflecting levels that create an iridescent effect with the elegance of a pearl.
- Makes a difference with an artistic touch.
- Breathable and wipeable. Long lasting.
- Unlimited number of colours can be made with Permokolor tubes.

| SIZE  |