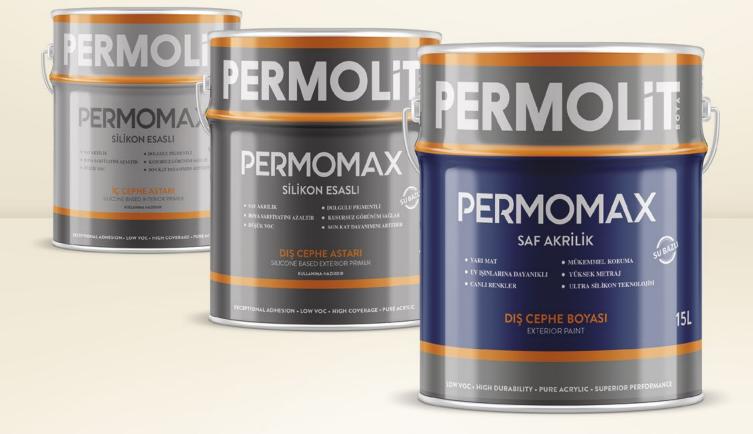

WOOD PROTECTION**

| 62 | PERMOLİT <b>PERMOVERNİK</b><br>VARNISH BASED WOOD FINISH | 48 |
|----|----------------------------------------------------------|----|
| 63 | PERMOLİT <b>PERMOYAT</b><br>YACHT VARNISH (GLOSS)        | 48 |
| 64 | PERMOLİT <b>PERMOCİLA</b>                                | 48 |
| 65 | PERMOLİT WOOD REPAIR PASTE                               | 48 |
| 66 | PERMOLİT <b>PERMOSEL</b>                                 | 49 |
| 67 | PERMOLİT <b>PERMOSEL</b>                                 | 49 |
| 68 | PERMOLİT <b>PERMOSEL</b>                                 | 49 |
| 69 | PERMOLİT <b>PERMOKORUR</b>                               | 49 |

#### **SPRAY PAINT**

| 70 | AKÇALI SPRAY PAINT | 50 |
|----|--------------------|----|
| 71 | REFEREE SPRAY      | 51 |







## PERMOMAX











#### WATER-BASED INTERIOR PAINT









#### Follow us 🛛 🗗 permolitboya 🕥 permolitboya 🎔 permolitboya 🕞 permolitboyatv

## PERMOLIT

#### WATER-BASED INTERIOR PAINT



#### PERMOLİT **DUVART** PEARLESCENT INTERIOR PAINT

Is a water-based, acrylic emulsion based, semi-matt, pearlescent look decorative topcoat interior paint that gives pearl texture to the surfaces. Can be applied to all kind of interior construction elements such as coating, paste, concrete, fiber cement board, plaster, plasterboard, chipboard and mdf.

- It has multiple light reflecting levels that create an iridescent effect with the elegance of a pearl.
- Makes a difference with an artistic touch.
- Breathable and wipeable. Long lasting.
- Unlimited number of colours can be made with Permokolor tubes.

| SIZE