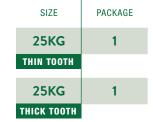

#### PERMOLİT **PERULO** ACRYLIC TEXTURED EXTERIOR COATING

Can be applied to all kind of exterior construction elements such as coating, paste, concrete, fiber cement board, exposed concrete, plaster, stone, brick and so forth mineral based surfaces and thermal insulations. May also applied on interior construction elements for decorative purposes.

• Superior formula features breathable surfaces by allow moisture vapour to pass through.

• Water-based, textured and flat siding.

SIZE

25KG

THIN TOOTH

25KG

тніск тоотн

PACKAGE