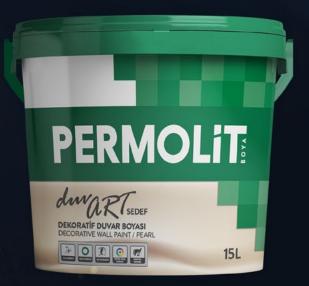

#### PERMOLİT **DUVART** PEARLESCENT INTERIOR PAINT

Is a water-based, acrylic emulsion based, semi-matt, pearlescent look decorative topcoat interior paint that gives pearl texture to the surfaces. Can be applied to all kind of interior construction elements such as coating, paste, concrete, fiber cement board, plaster, plasterboard, chipboard and mdf.

- It has multiple light reflecting levels that create an iridescent effect with the elegance of a pearl.
- Makes a difference with an artistic touch.
- Breathable and wipeable. Long lasting.
- Unlimited number of colours can be made with Permokolor tubes.

| SIZE  | PACKAGE |
|-------|---------|
| 15L   | 1       |
| 2.5L  | 2       |
| 0.75L | 6       |

04 P.N.: 03.089

05

P.N.: 03.086