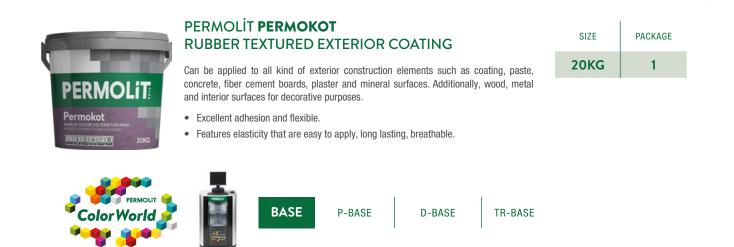

#### PERMOLİT **PERULO** ACRYLIC TEXTURED EXTERIOR COATING

Can be applied to all kind of exterior construction elements such as coating, paste, concrete, fiber cement board, exposed concrete, plaster, stone, brick and so forth mineral based surfaces and thermal insulations. May also applied on interior construction elements for decorative purposes.

• Superior formula features breathable surfaces by allow moisture vapour to pass through.

• Water-based, textured and flat siding.

SIZE

25KG

THIN TOOTH

25KG

тніск тоотн

PACKAGE