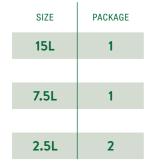

| SIZE | PACKAGE |
|------|---------|
| 15L  | 1       |
|      |         |
| 7.5L | 1       |
|      |         |
| 2.5L | 2       |
|      |         |

PACKAGE

1

1

2

SI7F

15L

7.5L