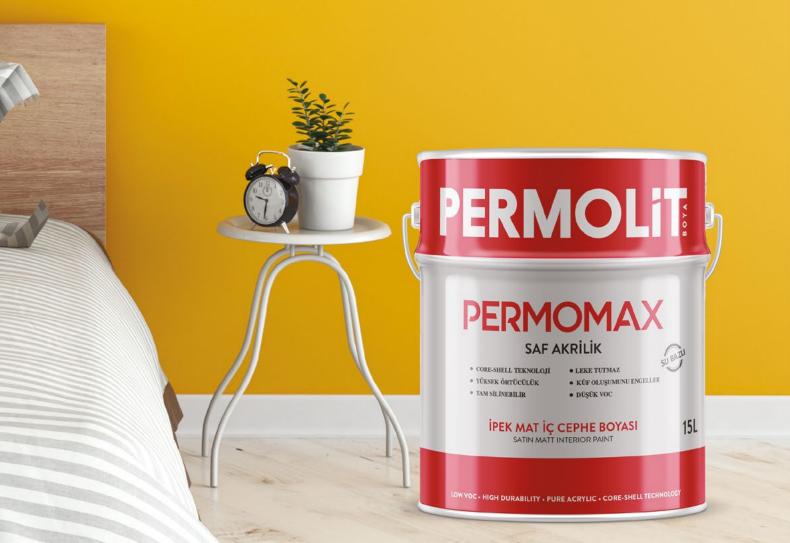

#### PERMOLİT **PERMOMAX** SILK MATT INTERIOR PAINT

Permomax Silk Matt Interior Wall Paint is water-based, acrylic emulsion based, washable high quality top-coat wall paint with a silk matt finish. Provides long lasting and colour stability surfaces for years.

#### PERMOLİT **PERMOMAX** MATT INTERIOR PAINT

#### It is a water-based, acrylic emulsion based, silicon-reinforced, decorative, matt, fully wipeable, first-grade, top-coat, interior paint. It adheres perfectly onto any surface.

- It has a high covering power, causes no cracking, flaking and peeling and gives the application surfaces a matt and decorative look.
- It enables the walls to breathe since it has water-repellent and high vapour-proof features, thanks to the silicon and special additives in its composition.