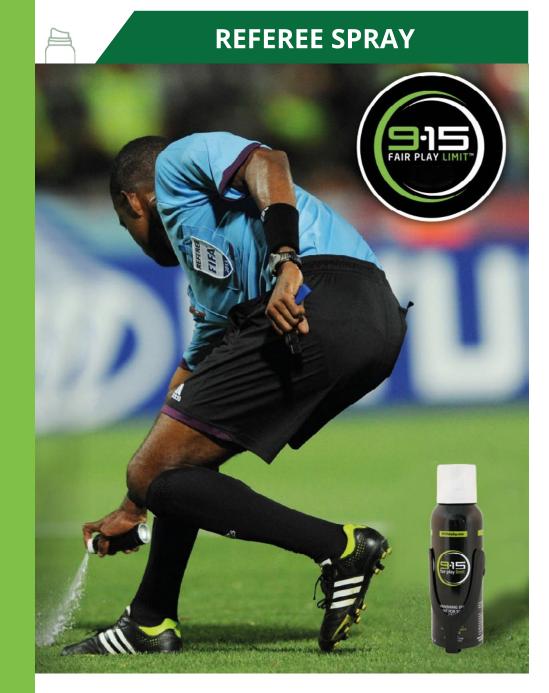

70

Vanishing spray helps referees when a free kick has to be taken. A full, bright white line marks the position of the defensive wall and the ball on the moment of the free kick. When the free kick is taken, the line just fades away. It is approved by The International Football Association Board.