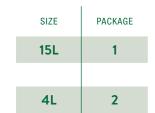

# PERMOLİT **PERMOBIO** BIOLOGICAL SURFACE CLEANER

Solution developed for cleaning organic accumulations on mineral surfaces and preparing surfaces for paint application. Can be applied to interior and exterior mineral surfaces.

- Cleans organic accumulations occurred on the surfaces of unpainted or old painted surfaces.
- Makes surfaces suitable for base-coat by penetrating into surfaces.
- Prolong paint's life by preventing organic accumulations damage on paint.

| SIZE | PACKAGE |  |
|------|---------|--|
| 15L  | 1       |  |
|      |         |  |
| 4L   | 2       |  |
|      |         |  |
| 1L   | 6       |  |

PERMOLIT