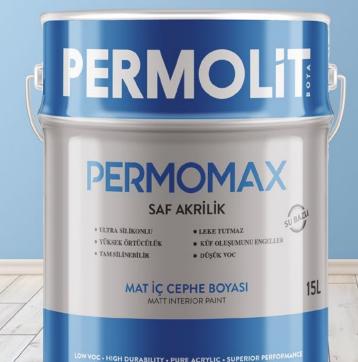

#### PERMOLİT **PERMOMAX** MATT INTERIOR PAINT

#### It is a water-based, acrylic emulsion based, silicon-reinforced, decorative, matt, fully wipeable, first-grade, top-coat, interior paint. It adheres perfectly onto any surface.

- It has a high covering power, causes no cracking, flaking and peeling and gives the application surfaces a matt and decorative look.
- It enables the walls to breathe since it has water-repellent and high vapour-proof features, thanks to the silicon and special additives in its composition.

- VOC value is lower than EU standarts and enviromentally friendly.
- It is resistant to mold and fungus growth.
- It provides ease of application and does not show surface defects thanks to its matt finish.