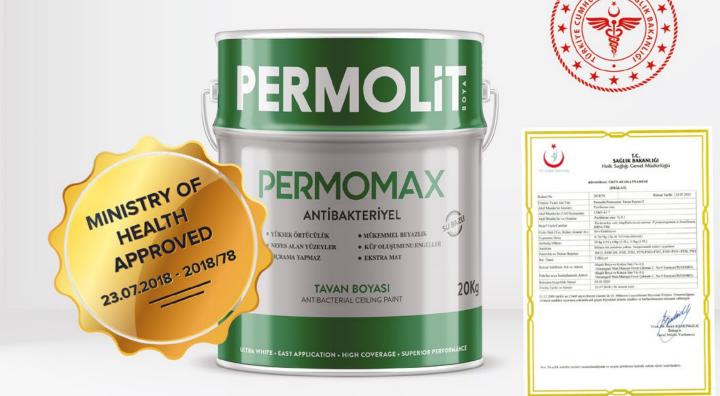

#### FROM TURKEY'S LEADING CEILING PAINT MANUFACTURER MINISTRY OF HEALTH APPROVED

## ANTIBACTERIAL CEILING PAINT

PERFECT WHITENESS BREATHING SURFACES HIGH COVERAGE EXTRA MATT

#### **CEILING PAINT**